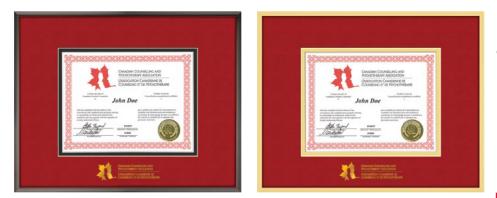

## SHOWCASE YOUR ACHIEVEMENT WITH DISTINCTION

Custom made to fit your Canadian Counselling and Psychotherapy Association's certification certificate.

These frames come with:

 ${}^{\diamondsuit}$  Acid free, bevel edged, double mat board.

The acid-free core and backing paper prevents "burning" or discoloration of your certificate.

#### $m m \circ$ Special acrylic facing.

Enhanced with a UV filter to prevent the framed certificate from fading over time, lightweight and durable with a higher impact resistance than glass.

#### $\circ$ "Quick-Change" frame backing.

Patented swivel clips provide for quick and easy installation and hanging. No hooks or wire required!